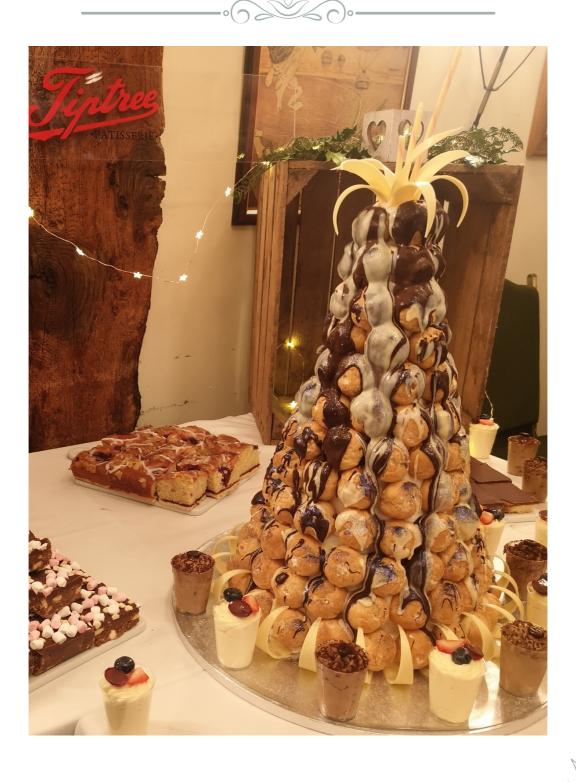

#### Croquembouche

Our magnificent croquembouche is available in two sizes to make sure that your guests needs are met.

To serve 40 £350 To serve 50 £400

When you order your perfect croquembouche, our wedding specialist will be able to advise you on the colours we can decorate so that it truly is something that is special for your day.

### Croquembouche